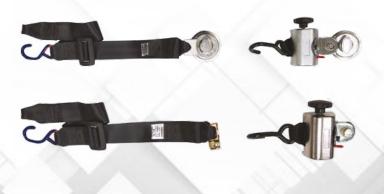

## **ANCHORING SYSTEMS**

The anchoring systems for wheelchairs can be installed with a coupling mechanism on the floor rail or with a disk system. The reels are completely automatic and equipped with a knob for manual tensioning after positioning the wheelchair.

The coupling to the wheelchair is done with hooks with rubber protection to prevent damage to the wheelchair during transport. It is a system compatible with all types of wheelchairs, electric, push and self-propulsion, it guarantees maximum stability and retention allowing a quick dismantling thanks to the practical and fast release system.

In the kit is also included the ventral safety belt for the transported passenger. On request we can supply seat belts for passengers carried at 3 and 4 points.

37 Anchoring systems