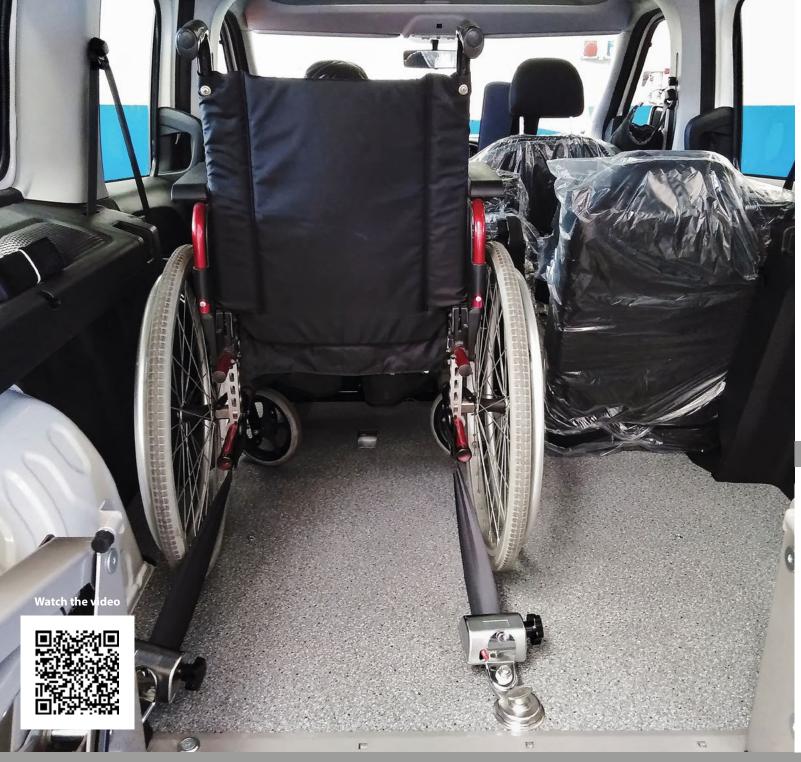

## **ANCHORING SYSTEMS**

The anchoring systems for wheelchairs can be installed with a coupling mechanism on the floor rail or with a disk system. The reels are completely automatic and equipped with a knob for manual tensioning after positioning the wheelchair.

The coupling to the wheelchair is done with hooks with rubber protection to prevent damage to the wheelchair during transport. It is a system compatible with all types of wheelchairs, electric, push and self-propulsion, it guarantees maximum stability and retention allowing a quick dismantling thanks to the practical and fast release system.

In the kit is also included the ventral safety belt for the transported passenger. On request we can supply seat belts for passengers carried at 3 and 4 points.

37 Anchoring systems