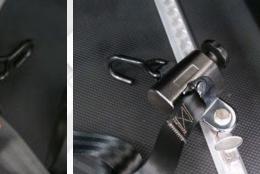

## **ANCHORING SYSTEMS**

The anchoring systems for wheelchairs can be installed with a coupling mechanism on the floor rail or with a disk system. The reels are completely automatic and equipped with a knob for manual tensioning after positioning the wheelchair.

The coupling to the wheelchair is done with hooks with rubber protection to prevent damage to the wheelchair during transport. It is a system compatible with all types of wheelchairs, electric, push and self-propulsion, it guarantees maximum stability and retention allowing a quick dismantling thanks to the practical and fast release system.