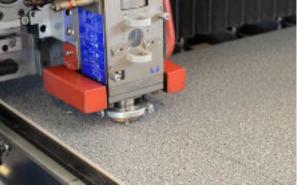

## **ANCHORING SYSTEMS**

The anchoring systems for wheelchairs can be installed with a coupling mechanism on the floor rail or with a disk system. The reels are completely automatic and equipped with a knob for manual tensioning after positioning the wheelchair.

The coupling to the wheelchair is done with hooks with rubber protection to prevent damage to the wheelchair during transport. It is a system compatible with all types of wheelchairs, electric, push and self-propulsion, it guarantees maximum stability and retention allowing a quick dismantling thanks to the practical and fast release system.