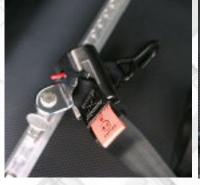

## **ANCHORING SYSTEMS**

The anchoring systems for wheelchairs can be installed with a coupling mechanism on the floor rail or with a disk system. The reels are completely automatic and equipped with a knob for manual tensioning after positioning the wheelchair.

The coupling to the wheelchair is done with hooks with rubber protection to prevent damage to the wheelchair during transport. It is a system compatible with all types of wheelchairs, electric, push and self-propulsion, it guarantees maximum stability and retention allowing a quick dismantling thanks to the practical and fast release system.