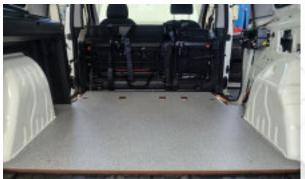

## **PLYWOOD FLOOR**

The brand new SMDM FADIEL decks, made entirely in our production facilities, are made of durable Birch plywood with a thickness of 12 mm worked with fire-retardant glues.

The platform is elegantly finished in the easy-to-clean surface made of linoleum-like material, resistant to wear over time and with non-slip properties.

It is fixed using the original threaded holes already present in the car, without having to make additional holes.

They are available tailored for a wide range of vehicles on the market.