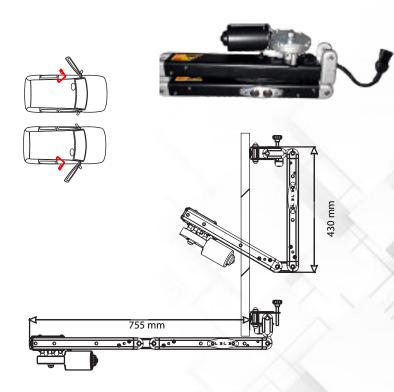

## **GENERAL CHARACTERISTICS**

| 35 Kg  |
|--------|
| 12 V   |
| 962 mm |
| 180°   |
| 430 mm |
|        |