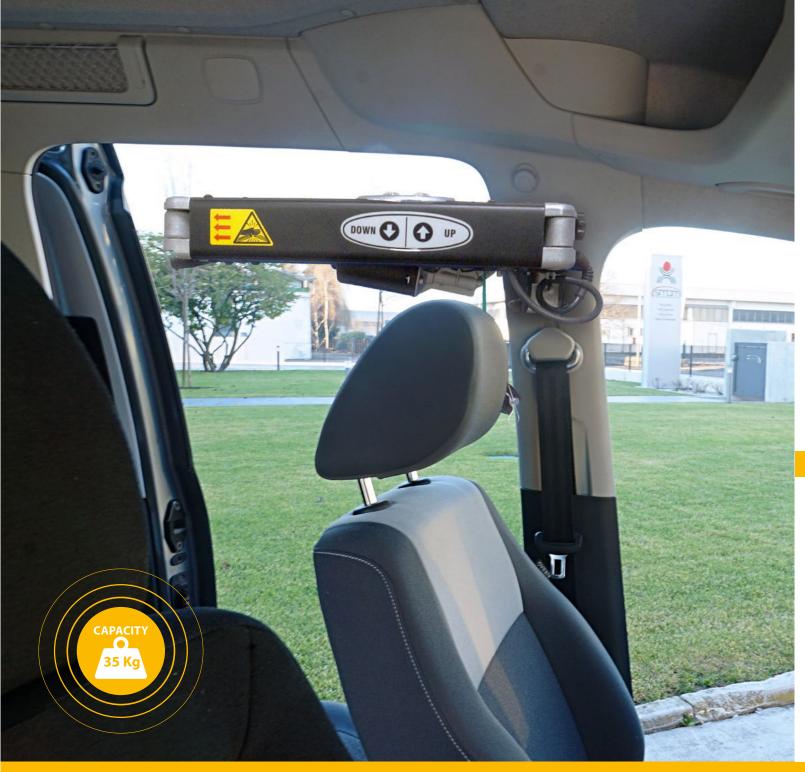

## **LIFTING CRANE SG35**

The SG35 davit is a lifting device made entirely of high-strength steel that makes it light and at the same time robust, designed with a capacity of 35kg for lifting wheelchairs.

The SG35 davit has a 3-point articulated loading arm that allows the wheelchair to be easily positioned inside the vehicle between the front and rear seats. The lifting movement is electric by means of a push-button panel integrated in the arm.

The SG35 davit is equipped with an additional cable to manage, as an alternative to the original push-button panel, the ascent and descent of the rope through an auxiliary control, easy to reach for the user. The crane allows folding folded wheelchairs to be lifted.