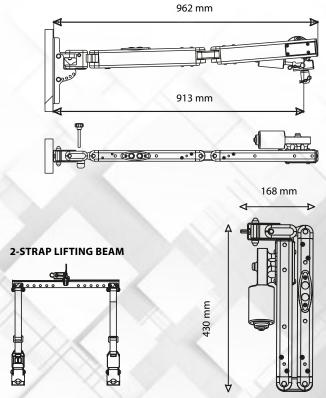

## **GENERAL CHARACTERISTICS**

| 35 Kg  |
|--------|
| 12 V   |
| 962 mm |
| 180°   |
| 430 mm |
|        |